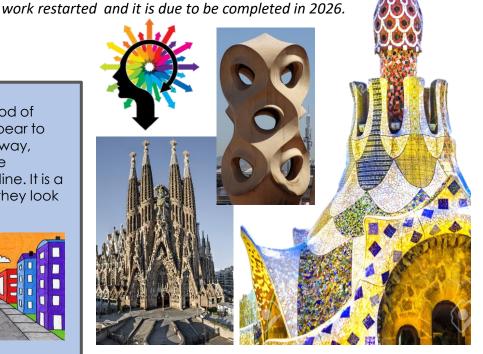

## Antoni Gaudi

Was a Spanish architect who was famous for his elaborate buildings, featuring bold organic forms and vibrant use of coloured ceramics.

Most of his buildings are in Barcelona on the Northern coast of Spain. He loved to use nature as inspiration both in terms of the outside and the inside structure of the building. Gaudi's buildings have curved, organic shapes and forms with very few straight lines and flat surfaces. His last design was an ambitious church called Sagrada Familia. Unfortunately Gaudi died before it was finished, however, recently