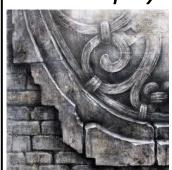

# Ian Murphy

Ian Murphy is best known for his powerful, tonal drawings and mixed media oil paintings of architectural places. He uses a mixture of collage and drawing/ painting, often of close ups of old buildings. He likes to capture crumbling textures and surfaces which add character and atmosphere to the building and place.