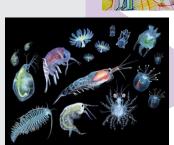

## **Micro-life Project**

How can I use a variety of drawing and colour media to record marine lifeforms?

How do artists, designers and scientists work together?

**Y8 UNIT 3** 

**Y9 UNIT 1** 